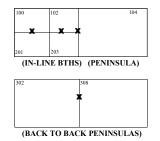

### A. Electrical Distribution

This form is used for the distribution of power on the floor in your booth space. The form should be completed by <u>all island</u> booths. Inline and peninsula booths need to provide this information only if power is required at any location other than the rear of the booth space.

## Step 5 Complete the Electrical, Plumbing & Lighting Layout Forms (if applicable)

All island booths must return an electrical layout and plumbing layout (if applicable) indicating a main distribution point as well as any other locations requiring power or plumbing services. Inline and peninsula booths need to return an electrical layout only if power is needed at any other location than the rear of the booth. Lighting layouts should be submitted, indicating both the placement of lights and focus.