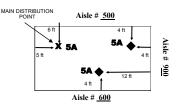

### A. Electrical Distribution

This form is used for the distribution of power on the floor in your booth space. The form should be completed by <u>all island</u> booths. Inline and peninsula booths need to provide this information only if power is required at any location other than the rear of the booth space.

## Step 5 Complete the Electrical, Plumbing & Lighting Layout Forms (if applicable)

All island booths must return an electrical layout and plumbing layout (if applicable) indicating a main distribution point as well as any other locations requiring power or plumbing services. Inline and peninsula booths need to return an electrical layout only if power is needed at any other location than the rear of the booth. Lighting layouts should be submitted, indicating both the placement of lights and focus.