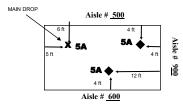

### A. Electrical Distribution

This form is used for the distribution of power on the floor in your booth space. The form should be completed by <u>all island</u> booths. Inline and peninsula booths need to provide this information only if power is required at any location other than the rear of the booth space.

## Step 5 Complete the Electrical, Plumbing & Lighting Layout Forms (if applicable)

All island booths must return an electrical layout and plumbing layout (if applicable) indicating a main distribution point as well as any other locations requiring power or plumbing services. Inline and peninsula booths need to return an electrical layout only if power is needed at any other location than the rear of the booth. Lighting layouts should be submitted, indicating both the placement of lights and focus.