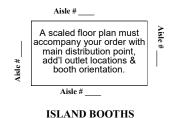

### A. Electrical Distribution

This form is used for the distribution of power on the floor in your booth space. The form should be completed by <u>all island</u> booths. Inline and peninsula booths need to provide this information only if power is required at any location other than the rear of the booth space.

## Step 5 Complete the Electrical, Plumbing & Lighting Layout Forms (if applicable)

All island booths must return an electrical layout and plumbing layout (if applicable) indicating a main distribution point as well as any other locations requiring power or plumbing services. Inline and peninsula booths need to return an electrical layout only if power is needed at any other location than the rear of the booth. Lighting layouts should be submitted, indicating both the placement of lights and focus.